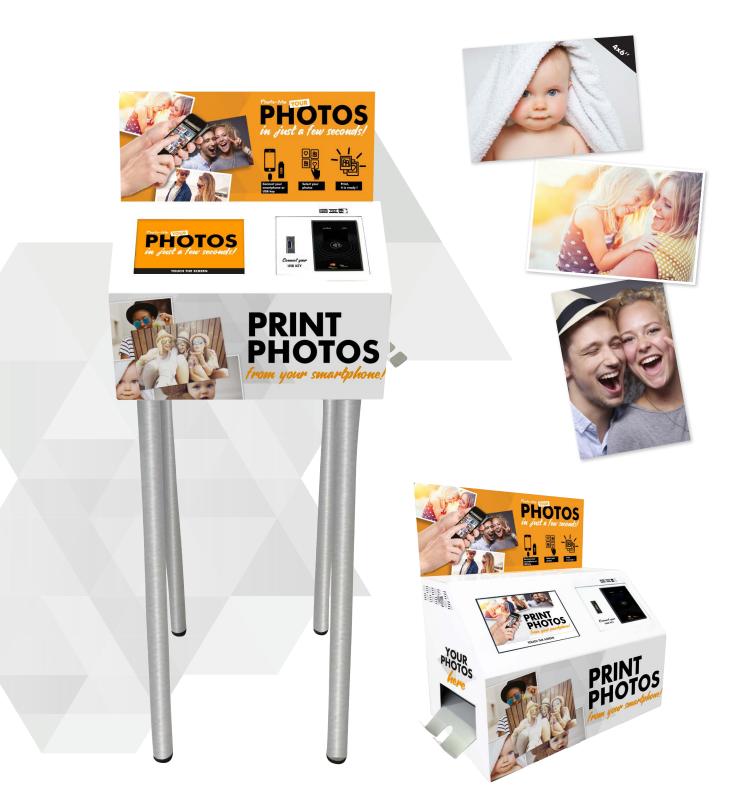

#### **SPEEDLAB MINI**

The Speedlab mini is an instant photo printing kiosk and 100% self-service. It is ultra compact and adaptable in small environments allowing businesses to diversify their activities.

#### AN ORIGINAL, MODERN AND FLEXIBLE DESIGN

• It can easily be fixed against a wall

• It can be supplied with four legs or simply placed on a counter

You can also choose the side where you want the pictures printed

# THANKS TO MAJOR INNOVATIONS, THIS EQUIPMENT IS VERY EASY TO USE

• The Speedlab mini is equipped with an innovative and intuitive brand new software that offers easier and faster browsing

- 9" high definition touch screen furnished with multitouch technology: easy to zoom, crop and edit
- Transfer photos directly from smartphones using the cables or connect with USB
- · Contactless payment and prepaid card