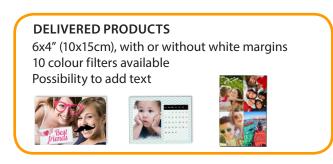

### **O** Technicals features

- Dye-sublimation printing
- Printer: Thermique Mitsubishi D70 DW
- Resolution: 300 dpi
- Printing speed: 8 secondes
- Printing format: 4x6"
- Printing capacity: 400 photos per roll
- 9" multi-touch screen
- Wheelchair accessible
- PC: Atom Z8350@1.84Ghz / 4Gb Ram / ROM
  64Gb eMMC / Windows 10 64bits
- Media readers: USB, cables (Android, Windows Phone, iPhone)
- Mean of payment: contactless or prepaid card
- Weight without base: 31 Kg
- Weight with base: 38 Kg
- Required floor space: 0,18 sm (with base)