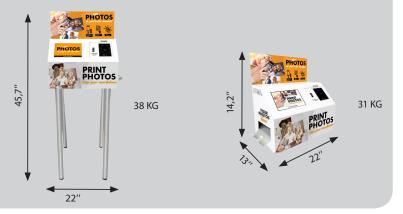

## ULTRA-COMPACT, IT'S ADAPTABLE TO ALMOST ALL ENVIRONMENTS

• It is lightweight at only 31kg, which makes it easy to transport

• Minimal required floor space, only 0.18sm (with base)

### **O** Technicals features

- Dye-sublimation printing
- Printer: Thermique Mitsubishi D70 DW
- Resolution: 300 dpi
- Printing speed: 8 secondes
- Printing format: 4x6"
- Printing capacity: 400 photos per roll
- 9" multi-touch screen
- Wheelchair accessible
- PC: Atom Z8350@1.84Ghz / 4Gb Ram / ROM
  64Gb eMMC / Windows 10 64bits
- Media readers: USB, cables (Android, Windows Phone, iPhone)
- Mean of payment: contactless or prepaid card
- Weight without base: 31 Kg
- Weight with base: 38 Kg
- Required floor space: 0,18 sm (with base)

Power supply: 220V/50 Hz

- Photos collection on the right or on the left (as preferred)
- Dimensions:
  With base: H 45,7 x 22 x 14,2"
  Without base: 14,2 x 22 x 13"

\* Prepaid card sold separately

Photo-Me International Plc, 3b Blenheim Road, Longmead Industrial Estate, Epsom KT19 9AP Tel: +44 (0) 1372 453 399 @: marketing@photo-me.co.uk Photo-Me Ireland Ltd, 33 Weatherwell Industrial Estate, Clondalkin Dublin, Ireland. Tel: +353 1 457 2121 Fax: +353 1 457 2275 @: info@photo-me.ie